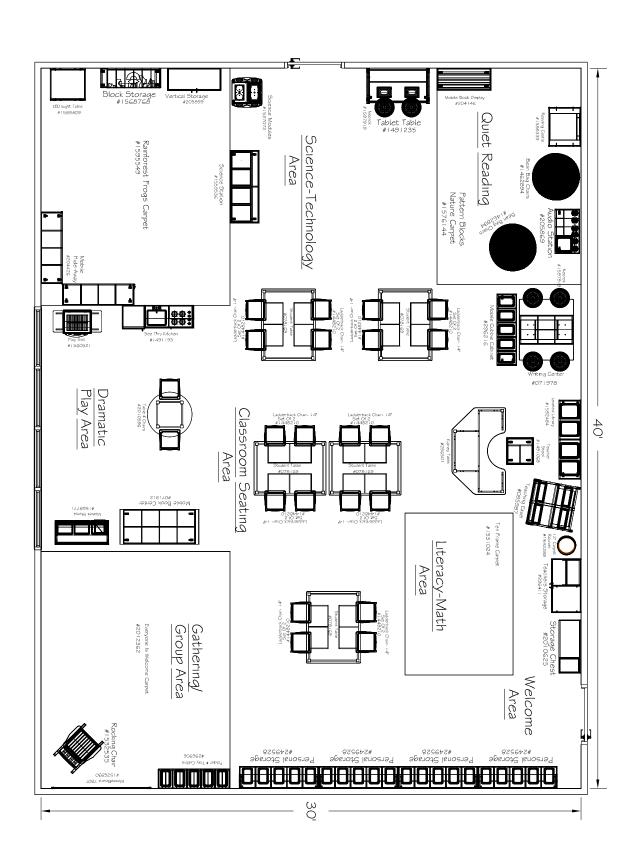

## 2019 Kindergarten Model Classroom Furniture

For your convenience, we have developed this guide with a curated selection of our quality furnishings from Childcraft® and School Specialty appropriate Kindergarten classrooms. It can be used for planning a new Kindergarten classroom or enhancing an area of an existing room.

| Kindergarten Room: Furniture                                                    |                |            |          |
|---------------------------------------------------------------------------------|----------------|------------|----------|
| Description                                                                     | Product #      | List Price | Quantity |
| Welcome Area                                                                    |                |            |          |
| Childcraft® Folder and 20-Tray Cubby with Assorted Color Trays                  | <u>296906</u>  | \$732.95   | 1        |
| Childcraft® Korners for Kids® 5-Section Personal Storage Bench Coat Locker      | <u>249528</u>  | \$535.95   | 4        |
| Childcraft® 4 Cubby Drawer Storage Chest with Wooden Trays                      | <u>2010625</u> | \$439.95   | 1        |
| Childcraft® Lockable Teacher Storage Unit                                       | <u>296411</u>  | \$1,116.95 | 1        |
| Literacy/Gathering Area for Group Instruction                                   |                |            |          |
| Childcraft® Ten Frame Carpet 8' x12' Rectangle by Carpets for Kids              | 1531024        | \$239.95   | 1        |
| Childcraft® 12" Carpet Rounds by Carpets for Kids                               | 1542288        | \$108.95   | 1        |
| Childcraft® Double Sided Mobile Book Center with Book Display                   | 071912         | \$491.95   | 1        |
| Dixie Seating Adult Rocking Chair-Natural Finish                                | 1532535        | \$219.95   | 1        |
| MimioTeach Interactive Whiteboard                                               | 1526930        | \$2,086.95 | 1        |
| Childcraft® Everyone is Welcome Carpet 10.6x 13.2ft                             | 2012362        | \$649.95   | 1        |
| Science and Technology Area                                                     |                |            |          |
| Childcraft® Mobile Tablet Table - Side by Side                                  | 1491235        | \$339.95   | 1        |
| Childcraft® Mobile Stacking Science Modules Complete Set                        | 1537072        | \$488.95   | 1        |
| Childcraft® Mobile Science Station                                              | 1559536        | \$505.95   | 1        |
| Childcraft® LED Light Table                                                     | 1589409        | \$394.95   | 1        |
| Science and Engineering/Block Play                                              |                |            |          |
| Childcraft® Mobile Block Cabinet with End Pocket, 260 Block Set and Blue Labels | 1568768        | \$1,103.95 | 1 1      |
| Childcraft® Mobile Hide-Away Cabinet                                            | 204426         | \$612.95   | 1        |
| Childcraft® Vertical Storage with Shelf Base                                    | 205899         | \$746.95   | 1        |
| Flagship Carpets Rainforest Frogs Carpet 10'6" x 13'2"                          | 1595549        | \$650.95   | 1        |
| Dramatic Play Area                                                              |                |            |          |
| Childcraft® See-Thru Kitchen Center                                             | 1491193        | \$679.95   | 1        |
| ECR4Kids® Table and Chair Set 30" round 22"H table with 2 12"H chairs           | 2010596        | \$338.95   | 1        |
| Childcraft® Market Stand with Baskets                                           | 1568771        | \$365.95   | 1        |
| Childcraft® Play Grill                                                          | 1560521        | \$290.95   | 1        |

| Description                                                                     | Product #      | List Price | Quantity |
|---------------------------------------------------------------------------------|----------------|------------|----------|
| Quiet Reading Area                                                              |                |            |          |
| Childcraft® Mobile Book Display with Shelves                                    | <u>204146</u>  | \$400.95   | 1        |
| Childcraft® Mobile Audio Station with Trays                                     | <u>205869</u>  | \$426.95   | 1        |
| KIDSoft Pattern Blocks Nature 8' x 12'                                          | <u>1576144</u> | \$545.95   | 1        |
| High Back Bean Bag Chair                                                        | <u>1462894</u> | \$66.95    | 2        |
| Childcraft® ABC Furnishings Castle                                              | <u>1588339</u> | \$402.95   | 1        |
|                                                                                 |                |            |          |
| Literacy Area                                                                   |                |            |          |
| Childcraft® 20-Tray Mobile Cubby Unit with colored trays                        | <u>296216</u>  | \$499.95   | 1        |
| Childcraft® Laminate Top Wood Kidney Shaped Table 24" H                         | <u>296501</u>  | \$416.95   | 1        |
| Copernicus Primary Teaching Easel                                               | <u>085987</u>  | \$419.95   | 1        |
| Childcraft® Mobile "Help on Wheels" Teacher's Stool                             | <u>1491068</u> | \$223.95   | 1        |
| Childcraft® Junior Double Sided Writing Center                                  | <u>071978</u>  | \$504.95   | 1        |
| Childcraft® Leveled Library with 12 Colored Tubs                                | <u>1592484</u> | \$630.95   | 1        |
|                                                                                 |                |            |          |
| Classroom Seating Area                                                          |                |            |          |
| Classroom Select 13" NeoRok Padded Stool                                        | <u>1597919</u> | \$100.95   | 6        |
| Childcraft® 36" x48" Classroom Table 24" H                                      | <u>078169</u>  | \$358.95   | 5        |
| ECR4Kids® Ladderback hardwood chairs 2 14"H chairs                              | <u>1448210</u> | \$190.95   | 10       |
| OR non-wood option below                                                        |                |            |          |
| Classroom Select 30x60 Activity Table - select top color, edge, leg, and height | <u>1334853</u> | \$220.95   | 5        |
| Classroom Select 14" Contemporary Series Chair with ball glides - select color  | <u>1415410</u> | \$36.95    | 20       |