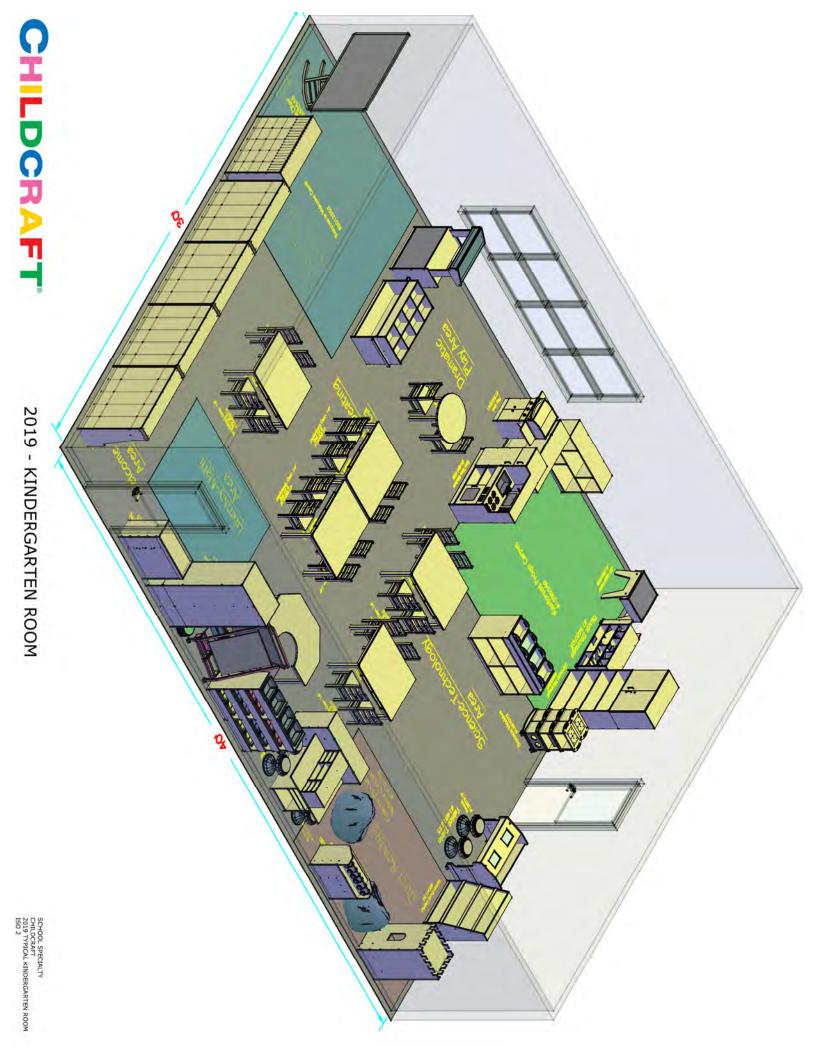

## 2019 Kindergarten Model Classroom Furniture

For your convenience, we have developed this guide with a curated selection of our quality furnishings from Childcraft® and School Specialty appropriate Kindergarten classrooms. It can be used for planning a new Kindergarten classroom or enhancing an area of an existing room.

| Kindergarten Room: Furniture                                                    |                |            |          |
|---------------------------------------------------------------------------------|----------------|------------|----------|
| Description                                                                     | Product #      | List Price | Quantity |
| Welcome Area                                                                    |                |            |          |
| Childcraft® Folder and 20-Tray Cubby with Assorted Color Trays                  | <u>296906</u>  | \$732.95   | 1        |
| Childcraft® Korners for Kids® 5-Section Personal Storage Bench Coat Locker      | <u>249528</u>  | \$535.95   | 4        |
| Childcraft® 4 Cubby Drawer Storage Chest with Wooden Trays                      | <u>2010625</u> | \$439.95   | 1        |
| Childcraft® Lockable Teacher Storage Unit                                       | <u>296411</u>  | \$1,116.95 | 1        |
| Literacy/Gathering Area for Group Instruction                                   |                |            |          |
| Childcraft® Ten Frame Carpet 8' x12' Rectangle by Carpets for Kids              | 1531024        | \$239.95   | 1        |
| Childcraft® 12" Carpet Rounds by Carpets for Kids                               | 1542288        | \$108.95   | 1        |
| Childcraft® Double Sided Mobile Book Center with Book Display                   | 071912         | \$491.95   | 1        |
| Dixie Seating Adult Rocking Chair-Natural Finish                                | 1532535        | \$219.95   | 1        |
| MimioTeach Interactive Whiteboard                                               | 1526930        | \$2,086.95 | 1        |
| Childcraft® Everyone is Welcome Carpet 10.6x 13.2ft                             | 2012362        | \$649.95   | 1        |
| Science and Technology Area                                                     |                |            |          |
| Childcraft® Mobile Tablet Table - Side by Side                                  | 1491235        | \$339.95   | 1        |
| Childcraft® Mobile Stacking Science Modules Complete Set                        | 1537072        | \$488.95   | 1        |
| Childcraft® Mobile Science Station                                              | 1559536        | \$505.95   | 1        |
| Childcraft® LED Light Table                                                     | 1589409        | \$394.95   | 1        |
| Science and Engineering/Block Play                                              |                |            |          |
| Childcraft® Mobile Block Cabinet with End Pocket, 260 Block Set and Blue Labels | 1568768        | \$1,103.95 | 1 1      |
| Childcraft® Mobile Hide-Away Cabinet                                            | 204426         | \$612.95   | 1        |
| Childcraft® Vertical Storage with Shelf Base                                    | 205899         | \$746.95   | 1        |
| Flagship Carpets Rainforest Frogs Carpet 10'6" x 13'2"                          | 1595549        | \$650.95   | 1        |
| Dramatic Play Area                                                              |                |            |          |
| Childcraft® See-Thru Kitchen Center                                             | 1491193        | \$679.95   | 1        |
| ECR4Kids® Table and Chair Set 30" round 22"H table with 2 12"H chairs           | 2010596        | \$338.95   | 1        |
| Childcraft® Market Stand with Baskets                                           | 1568771        | \$365.95   | 1        |
| Childcraft® Play Grill                                                          | 1560521        | \$290.95   | 1        |

| Description                                                                     | Product #      | List Price | Quantity |
|---------------------------------------------------------------------------------|----------------|------------|----------|
| Quiet Reading Area                                                              |                |            |          |
| Childcraft® Mobile Book Display with Shelves                                    | <u>204146</u>  | \$400.95   | 1        |
| Childcraft® Mobile Audio Station with Trays                                     | <u>205869</u>  | \$426.95   | 1        |
| KIDSoft Pattern Blocks Nature 8' x 12'                                          | <u>1576144</u> | \$545.95   | 1        |
| High Back Bean Bag Chair                                                        | <u>1462894</u> | \$66.95    | 2        |
| Childcraft® ABC Furnishings Castle                                              | <u>1588339</u> | \$402.95   | 1        |
|                                                                                 |                |            |          |
| Literacy Area                                                                   |                |            |          |
| Childcraft® 20-Tray Mobile Cubby Unit with colored trays                        | <u>296216</u>  | \$499.95   | 1        |
| Childcraft® Laminate Top Wood Kidney Shaped Table 24" H                         | <u>296501</u>  | \$416.95   | 1        |
| Copernicus Primary Teaching Easel                                               | <u>085987</u>  | \$419.95   | 1        |
| Childcraft® Mobile "Help on Wheels" Teacher's Stool                             | <u>1491068</u> | \$223.95   | 1        |
| Childcraft® Junior Double Sided Writing Center                                  | <u>071978</u>  | \$504.95   | 1        |
| Childcraft® Leveled Library with 12 Colored Tubs                                | <u>1592484</u> | \$630.95   | 1        |
|                                                                                 |                |            |          |
| Classroom Seating Area                                                          |                |            |          |
| Classroom Select 13" NeoRok Padded Stool                                        | <u>1597919</u> | \$100.95   | 6        |
| Childcraft® 36" x48" Classroom Table 24" H                                      | <u>078169</u>  | \$358.95   | 5        |
| ECR4Kids® Ladderback hardwood chairs 2 14"H chairs                              | <u>1448210</u> | \$190.95   | 10       |
| OR non-wood option below                                                        |                |            |          |
| Classroom Select 30x60 Activity Table - select top color, edge, leg, and height | <u>1334853</u> | \$220.95   | 5        |
| Classroom Select 14" Contemporary Series Chair with ball glides - select color  | <u>1415410</u> | \$36.95    | 20       |