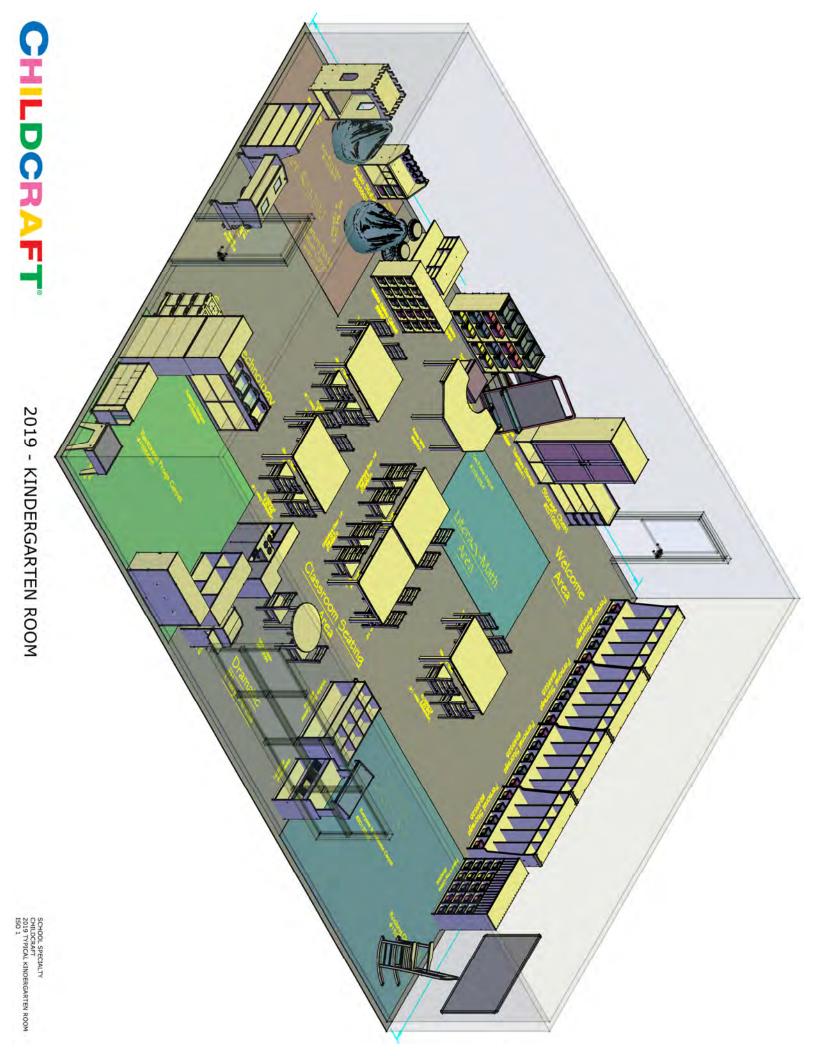

## 2019 Kindergarten Model Classroom Furniture

For your convenience, we have developed this guide with a curated selection of our quality furnishings from Childcraft® and School Specialty appropriate Kindergarten classrooms. It can be used for planning a new Kindergarten classroom or enhancing an area of an existing room.

| Kindergarten Room: Furniture                                                    |                |            |          |
|---------------------------------------------------------------------------------|----------------|------------|----------|
| Description                                                                     | Product #      | List Price | Quantity |
| Welcome Area                                                                    |                |            |          |
| Childcraft® Folder and 20-Tray Cubby with Assorted Color Trays                  | <u>296906</u>  | \$732.95   | 1        |
| Childcraft® Korners for Kids® 5-Section Personal Storage Bench Coat Locker      | <u>249528</u>  | \$535.95   | 4        |
| Childcraft® 4 Cubby Drawer Storage Chest with Wooden Trays                      | <u>2010625</u> | \$439.95   | 1        |
| Childcraft® Lockable Teacher Storage Unit                                       | <u>296411</u>  | \$1,116.95 | 1        |
| Literacy/Gathering Area for Group Instruction                                   |                |            |          |
| Childcraft® Ten Frame Carpet 8' x12' Rectangle by Carpets for Kids              | 1531024        | \$239.95   | 1        |
| Childcraft® 12" Carpet Rounds by Carpets for Kids                               | 1542288        | \$108.95   | 1        |
| Childcraft® Double Sided Mobile Book Center with Book Display                   | 071912         | \$491.95   | 1        |
| Dixie Seating Adult Rocking Chair-Natural Finish                                | 1532535        | \$219.95   | 1        |
| MimioTeach Interactive Whiteboard                                               | 1526930        | \$2,086.95 | 1        |
| Childcraft® Everyone is Welcome Carpet 10.6x 13.2ft                             | 2012362        | \$649.95   | 1        |
| Science and Technology Area                                                     |                |            |          |
| Childcraft® Mobile Tablet Table - Side by Side                                  | 1491235        | \$339.95   | 1        |
| Childcraft® Mobile Stacking Science Modules Complete Set                        | 1537072        | \$488.95   | 1        |
| Childcraft® Mobile Science Station                                              | 1559536        | \$505.95   | 1        |
| Childcraft® LED Light Table                                                     | 1589409        | \$394.95   | 1        |
| Science and Engineering/Block Play                                              |                |            |          |
| Childcraft® Mobile Block Cabinet with End Pocket, 260 Block Set and Blue Labels | 1568768        | \$1,103.95 | 1 1      |
| Childcraft® Mobile Hide-Away Cabinet                                            | 204426         | \$612.95   | 1        |
| Childcraft® Vertical Storage with Shelf Base                                    | 205899         | \$746.95   | 1        |
| Flagship Carpets Rainforest Frogs Carpet 10'6" x 13'2"                          | 1595549        | \$650.95   | 1        |
| Dramatic Play Area                                                              |                |            |          |
| Childcraft® See-Thru Kitchen Center                                             | 1491193        | \$679.95   | 1        |
| ECR4Kids® Table and Chair Set 30" round 22"H table with 2 12"H chairs           | 2010596        | \$338.95   | 1        |
| Childcraft® Market Stand with Baskets                                           | 1568771        | \$365.95   | 1        |
| Childcraft® Play Grill                                                          | 1560521        | \$290.95   | 1        |

| Description                                                                     | Product #      | List Price | Quantity |
|---------------------------------------------------------------------------------|----------------|------------|----------|
| Quiet Reading Area                                                              |                |            |          |
| Childcraft® Mobile Book Display with Shelves                                    | <u>204146</u>  | \$400.95   | 1        |
| Childcraft® Mobile Audio Station with Trays                                     | <u>205869</u>  | \$426.95   | 1        |
| KIDSoft Pattern Blocks Nature 8' x 12'                                          | <u>1576144</u> | \$545.95   | 1        |
| High Back Bean Bag Chair                                                        | <u>1462894</u> | \$66.95    | 2        |
| Childcraft® ABC Furnishings Castle                                              | <u>1588339</u> | \$402.95   | 1        |
|                                                                                 |                |            |          |
| Literacy Area                                                                   |                |            |          |
| Childcraft® 20-Tray Mobile Cubby Unit with colored trays                        | <u>296216</u>  | \$499.95   | 1        |
| Childcraft® Laminate Top Wood Kidney Shaped Table 24" H                         | <u>296501</u>  | \$416.95   | 1        |
| Copernicus Primary Teaching Easel                                               | <u>085987</u>  | \$419.95   | 1        |
| Childcraft® Mobile "Help on Wheels" Teacher's Stool                             | <u>1491068</u> | \$223.95   | 1        |
| Childcraft® Junior Double Sided Writing Center                                  | <u>071978</u>  | \$504.95   | 1        |
| Childcraft® Leveled Library with 12 Colored Tubs                                | <u>1592484</u> | \$630.95   | 1        |
|                                                                                 |                |            |          |
| Classroom Seating Area                                                          |                |            |          |
| Classroom Select 13" NeoRok Padded Stool                                        | <u>1597919</u> | \$100.95   | 6        |
| Childcraft® 36" x48" Classroom Table 24" H                                      | <u>078169</u>  | \$358.95   | 5        |
| ECR4Kids® Ladderback hardwood chairs 2 14"H chairs                              | <u>1448210</u> | \$190.95   | 10       |
| OR non-wood option below                                                        |                |            |          |
| Classroom Select 30x60 Activity Table - select top color, edge, leg, and height | <u>1334853</u> | \$220.95   | 5        |
| Classroom Select 14" Contemporary Series Chair with ball glides - select color  | <u>1415410</u> | \$36.95    | 20       |