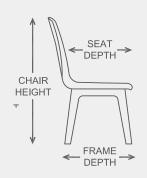

## Specifications

| Model     | Seat<br>Height | Chair<br>Height | Seat<br>Width | Seat<br>Depth | Frame<br>Width | Frame<br>Depth |
|-----------|----------------|-----------------|---------------|---------------|----------------|----------------|
| 8" Chair  | 8"             | 17"             | 10.5"         | 10.5"         | 13.75"         | 11.5"          |
| 9" Chair  | 9"             | 18"             | 10.5"         | 10.5"         | 14"            | 12.25"         |
| 10" Chair | 10"            | 19"             | 10.5"         | 10.5"         | 14.25"         | 13"            |
| 11" Chair | 11"            | 20"             | 10.5"         | 10.5"         | 14.5"          | 13.75"         |
| 12" Chair | 12"            | 21"             | 10.5"         | 10.5"         | 14.75"         | 14.5"          |
| 13" Chair | 13"            | 22"             | 10.5"         | 10.5"         | 15"            | 15.25"         |