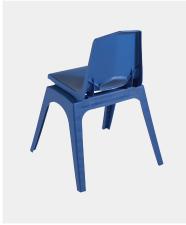

## Features

- Ergonomically designed, one-piece, injection-molded, static-free polypropylene shell with leather grain surface
- Waterfall edge that promotes good circulation and relieves pressure points
- Design promotes correct seating posture.
  V-Back in chair provides ventilation for hips and provides spinal relief
- All plastic chair design features rigid plastic legs that are permanently ultrasonically welded to seat

Rigid Plastic Legs Are Ultrasonically Welded for Extra Durability

Green

Red Yellow Royal Blue Frame in matching color or black.