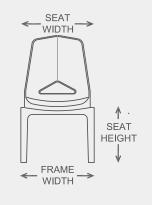

## Specifications

| Model     | Seat<br>Height | Chair<br>Height | Seat<br>Width | Seat<br>Depth | Frame<br>Width | Frame<br>Depth |
|-----------|----------------|-----------------|---------------|---------------|----------------|----------------|
| 8" Chair  | 8"             | 17"             | 10.5"         | 10.5"         | 13.75"         | 11.5"          |
| 9" Chair  | 9"             | 18"             | 10.5"         | 10.5"         | 14"            | 12.25"         |
| 10" Chair | 10"            | 19"             | 10.5"         | 10.5"         | 14.25"         | 13"            |
| 11" Chair | 11"            | 20"             | 10.5"         | 10.5"         | 14.5"          | 13.75"         |
| 12" Chair | 12"            | 21"             | 10.5"         | 10.5"         | 14.75"         | 14.5"          |
| 13" Chair | 13"            | 22"             | 10.5"         | 10.5"         | 15"            | 15.25"         |