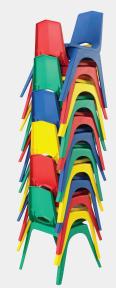

Stack Chairs**



Environments that Inspire Learning







## Features

- Ergonomically designed, one-piece, injection-molded, static-free polypropylene shell with leather grain surface
- Waterfall edge that promotes good circulation and relieves pressure points
- Design promotes correct seating posture.
  V-Back in chair provides ventilation for hips and provides spinal relief
- All plastic chair design features rigid plastic legs that are permanently ultrasonically welded to seat

- Available in 6 seat heights
- Rigid plastic base assures safe adequate bearing surface on floor
- Base is available in black or color matching
- Chairs stack 12 high without leaning or shifting
- Weighs only 3 pounds for easy movement yet designed to withstand up to 200 pounds
- Recommended for ages 3 to 7



Prima Chairs Stack Up To 12' High Without Leaning



## Specifications

| Model     | Seat<br>Height | Chair<br>Height | Seat<br>Width | Seat<br>Depth | Frame<br>Width | Frame<br>Depth |
|-----------|----------------|-----------------|---------------|---------------|----------------|----------------|
| 8" Chair  | 8"             | 17"             | 10.5"         | 10.5"         | 13.75"         | 11.5"          |
| 9" Chair  | 9"             | 18"             | 10.5"         | 10.5"         | 14"            | 12.25"         |
| 10" Chair | 10"            | 19"             | 10.5"         | 10.5"         | 14.25"         | 13"            |
| 11" Chair | 11"            | 20"             | 10.5"         | 10.5"         | 14.5"          | 13.75"         |
| 12" Chair | 12"            | 21"