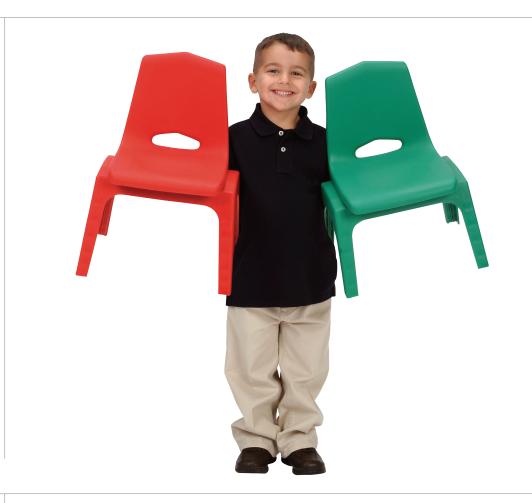

## **Prima Stack Chairs**

Environments that Inspire Learning

## Features

- Ergonomically designed, one-piece, injection-molded, static-free polypropylene shell with leather grain surface
- Waterfall edge that promotes good circulation and relieves pressure points
- Design promotes correct seating posture.
  V-Back in chair provides ventilation for hips and provides spinal relief
- All plastic chair design features rigid plastic legs that are permanently ultrasonically welded to seat

- Available in 6 seat heights
- Rigid plastic base assures safe adequate bearing surface on floor
- Base is available in black or color matching
- Chairs stack 12 high without leaning or shifting
- Weighs only 3 pounds for easy movement yet designed to withstand up to 200 pounds
- Recommended for ages 3 to 7