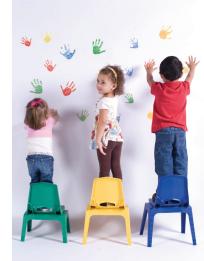

## **Prima Stack Chairs**

Environments that Inspire Learning

- Available in 6 seat heights
- Rigid plastic base assures safe adequate bearing surface on floor
- Base is available in black or color matching
- Chairs stack 12 high without leaning or shifting
- Weighs only 3 pounds for easy movement yet designed to withstand up to 200 pounds
- Recommended for ages 3 to 7