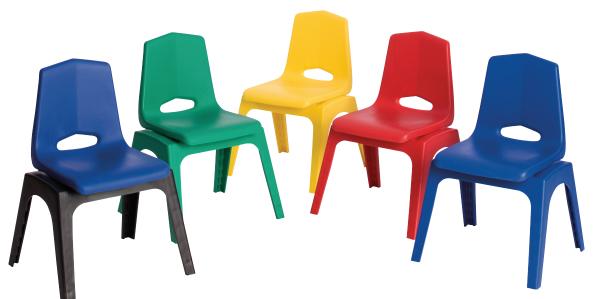

- Available in 6 seat heights
- Rigid plastic base assures safe adequate bearing surface on floor
- Base is available in black or color matching
- Chairs stack 12 high without leaning or shifting
- Weighs only 3 pounds for easy movement yet designed to withstand up to 200 pounds
- Recommended for ages 3 to 7

Rigid Plastic Legs Are Ultrasonically Welded for Extra Durability

Green

Red Yellow Royal Blue Frame in matching color or black.