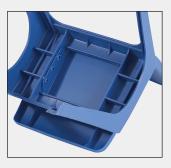

Rigid Plastic Legs Are Ultrasonically Welded for Extra Durability

Green

Red Yellow Royal Blue Frame in matching color or black.