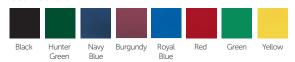

--------|----------------|
| 16" 4-Leg Chair | Medium        | 16"            | 28"             | 12"           | 12"           | 16"            | 17.25"         |
| 14" 4-Leg Chair | Small         | 14"            | 23.5"           | 10.5"         | 9.5"          | 14.5"          | 17"            |
| 12" 4-Leg Chair | Small         | 12"            | 21.75"          | 9.5"          | 9.5"          | 14.5"          | 16.25"         |
| 10" 4-Leg Chair | Small         | 10"            | 19"             | 9.5"          | 9.5"          | 14"            | 14.5"          |
| 8" 4-Leg Chair  | Small         | 8"             | 17"             | 9.5"          | 9.5"          | 13.5"          | 14"            |

## Features



Secure Frame Attachment



Available with Matching Color Frame











## Frame Colors



## **Glide Options**