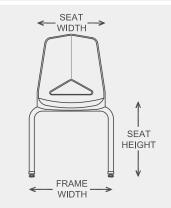

## Specifications

| Model           | Shell<br>Size | Seat<br>Height | Chair<br>Height | Seat<br>Width | Seat<br>Depth | Frame<br>Width | Frame<br>Depth |
|-----------------|---------------|----------------|-----------------|---------------|---------------|----------------|----------------|
| 16" 4-Leg Chair | Medium        | 16"            | 28"             | 12"           | 12"           | 16"            | 17.25"         |
| 14" 4-Leg Chair | Small         | 14"            | 23.5"           | 10.5"         | 9.5"          | 14.5"          | 17"            |
| 12" 4-Leg Chair | Small         | 12"            | 21.75"          | 9.5"          | 9.5"          | 14.5"          | 16.25"         |
| 10" 4-Leg Chair | Small         | 10"            | 19"             | 9.5"          | 9.5"          | 14"            | 14.5"          |
| 8" 4-Leg Chair  | Small         | 8"             | 17"             | 9.5"          | 9.5"          | 13.5"          | 14"            |