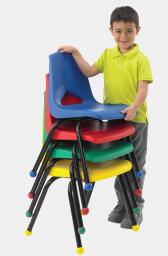

**Four Leg Chair** 

1100 Series Early Childhood

Nvlon Glide and

Chrome Frame

- · Seat is attached to the frame on the underside of the seat with six concealed steel rivets. No exposed hardware on the surface to prevent tearing or snagging of clothes
- Chairs stack 10 to 12 high