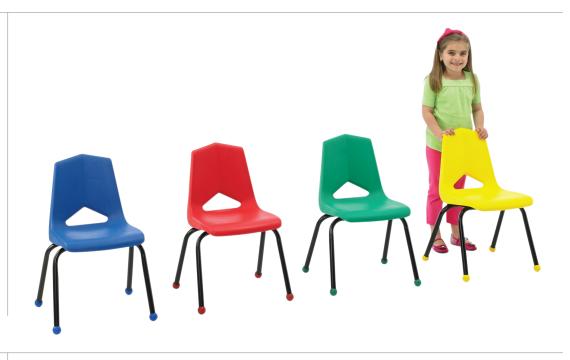

**Four Leg Chair** 

1100 Series Early Childhood

## Features

Nylon Glide and

Matching Frame

- Ergonomically designed, one-piece, injection-molded, polypropylene shell with leather grain surface
- Waterfall edge promotes good circulation and relieves pressure points
- Design promotes correct seating posture. V-Back in chair provides ventilation for hips and spinal relief.

Nvlon Glide and

Chrome Frame

- · Seat is attached to the frame on the underside of the seat with six concealed steel rivets. No exposed hardware on the surface to prevent tearing or snagging of clothes
- Chairs stack 10 to 12 high

## Features

Secure Frame Attachment

Available with Matching Color Frame