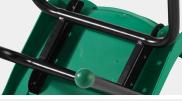

#### Frame:

Ball Glide and Matching Frame

- Legs are 11/8", 18-gauge tubular steel
- Brackets are constructed of 13-gauge formed steel
- Nickel-plated chrome, matching powdercoat or black powdercoat finishes assure long-lasting durability.