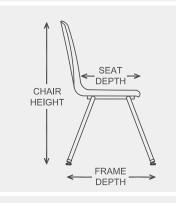

## Specifications

| Model           | Shell<br>Size | Seat<br>Height | Chair<br>Height | Seat<br>Width | Seat<br>Depth | Frame<br>Width | Frame<br>Depth |
|-----------------|---------------|----------------|-----------------|---------------|---------------|----------------|----------------|
| 16" 4-Leg Chair | Medium        | 16"            | 28"             | 12"           | 12"           | 16"            | 17.25"         |
| 14" 4-Leg Chair | Small         | 14"            | 23.5"           | 10.5"         | 9.5"          | 14.5"          | 17"            |
| 12" 4-Leg Chair | Small         | 12"            | 21.75"          | 9.5"          | 9.5"          | 14.5"          | 16.25"         |
| 10" 4-Leg Chair | Small         | 10"            | 19"             | 9.5"          | 9.5"          | 14"            | 14.5"          |
| 8" 4-Leg Chair  | Small         | 8"             | 17"             | 9.5"          | 9.5"          | 13.5"          | 14"            |