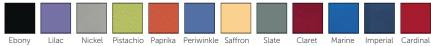

- A waterfall seat edge reduces pressure points and promotes better circulation to enhance ergonomic comfort
- Two handle openings on the top and bottom of the shell boost airflow and enhance portability
- Available in 6 classic colors and 6 fresh new choices
- Choose from 5 styles and 4 seat heights
- Chairs in 18"A+ or 20"A+ seat heights provide a wider, more accommodating shell size

#### **Seat Colors**