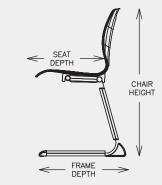

# Specifications

| Model                                        | Shell Size | Seat<br>Height | Chair<br>Height | Seat<br>Width | Seat<br>Depth | Frame<br>Width | Frame<br>Depth |
|----------------------------------------------|------------|----------------|-----------------|---------------|---------------|----------------|----------------|
| 20"A+ Elliptical<br>Cantilever Move<br>Chair | Wide       | 20"            | 35"             | 17.25"        | 17.75"        | 21.25          | 21.5"          |
| 18"A+ Elliptical<br>Cantilever Move<br>Chair | Wide       | 18"            | 33"             | 17.25"        | 17.75"        | 20.75"         | 19.75"         |
| 18" Elliptical<br>Cantilever Move<br>Chair   | Standard   | 18"            | 31.375"         | 16"           | 16.5"         | 20.5"          | 19.75"         |
| 16" Elliptical<br>Cantilever Move<br>Chair   | Medium     | 16"            | 28"             | 14"           | 14.5"         | 18.5"          | 17.75"         |
| 14" Elliptical<br>Cantilever Move<br>Chair   | Small      | 14"            | 25"             | 12.25"        | 12.75"        | 16.5"          | 16"            |