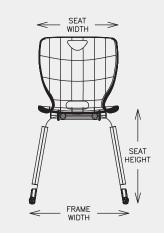

# Specifications

| Model                                        | Shell Size | Seat<br>Height | Chair<br>Height | Seat<br>Width | Seat<br>Depth | Frame<br>Width | Frame<br>Depth |
|----------------------------------------------|------------|----------------|-----------------|---------------|---------------|----------------|----------------|
| 20"A+ Elliptical<br>Cantilever Move<br>Chair | Wide       | 20"            | 35"             | 17.25"        | 17.75"        | 21.25          | 21.5"          |
| 18"A+ Elliptical<br>Cantilever Move<br>Chair | Wide       | 18"            | 33"             | 17.25"        | 17.75"        | 20.75"         | 19.75"         |
| 18" Elliptical<br>Cantilever Move<br>Chair   | Standard   | 18"            | 31.375"         | 16"           | 16.5"         | 20.5"          | 19.75"         |
| 16" Elliptical<br>Cantilever Move<br>Chair   | Medium     | 16"            | 28"             | 14"           | 14.5"         | 18.5"          | 17.75"         |
| 14" Elliptical<br>Cantilever Move<br>Chair   | Small      | 14"            | 25"             | 12.25"        | 12.75"        | 16.5"          | 16"            |