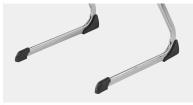

#### Frame

- Durable, stable elliptical chair frames are constructed from heavy-duty, .75" x 1.35", 14-gauge tubular steel
- Nickel-plated chrome or black powdercoat finishes assure long-lasting durability

### Features

Elliptical Cantilever Frame is Formed From .75" x 1.35", 14-Gauge Tubular Steel