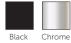

#### Frame

- Durable, stable elliptical chair frames are constructed from heavy-duty, .75" x 1.35", 14-gauge tubular steel
- Nickel-plated chrome or black powdercoat finishes assure long-lasting durability

#### Frame Colors