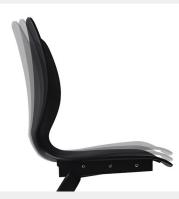

## **NeoMove™ Elliptical Cantilever Chair**

- Unique seating offers students the ability to move which is proven to enhance focus, concentration, and attentiveness.
- Bonded rubber shock mounts allow free mobility in any direction providing optimum controlled motion
- Ergonomics meets versatility with the sleek, injection-molded, polypropylene shell
- Combining contemporary looks, durability and flexibility, the modern shell design supports active learning environments and makes it easy to rearrange furnishings for student collaboration and interaction
- The contoured shell provides extra lumbar support, while the smooth back design offers easier maintenance

**Environments that Inspire Learning** 

Rubber Shock Mounts Allow the Freedom of Mobility in Any Direction

Sleek, Smooth-Back Shell Design Offers Easy Maintenance

Two Convenient Handle Openings Increase Airflow and Make Rearranging Seating Easier