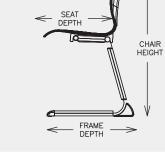

# Specifications

| Model                                        | Shell Size | Seat<br>Height | Chair<br>Height | Seat<br>Width | Seat<br>Depth | Frame<br>Width | Frame<br>Depth |
|----------------------------------------------|------------|----------------|-----------------|---------------|---------------|----------------|----------------|
| 20"A+ Elliptical<br>Cantilever Move<br>Chair | Wide       | 20"            | 35"             | 17.25"        | 17.75"        | 21.25          | 21.5"          |
| 18"A+ Elliptical<br>Cantilever Move<br>Chair | Wide       | 18"            | 33"             | 17.25"        | 17.75"        | 20.75"         | 19.75"         |
| 18" Elliptical<br>Cantilever Move<br>Chair   | Standard   | 18"            | 31.375"         | 16"           | 16.5"         | 20.5"          | 19.75"         |
| 16" Elliptical<br>Cantilever Move<br>Chair   | Medium     | 16"            | 28"             | 14"           | 14.5"         | 18.5"          | 17.75"         |
| 14" Elliptical<br>Cantilever Move<br>Chair   | Small      | 14"            | 25"             | 12.25"        | 12.75"        | 16.5"          | 16"            |