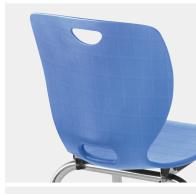

- A waterfall seat edge reduces pressure points and promotes better circulation to enhance ergonomic comfort
- Two handle openings on the top and bottom of the shell boost airflow and enhance portability
- Available in 6 classic colors and 6 fresh new choices
- Choose from 5 styles and 4 seat heights
- Chairs in 18"A+ or 20"A+ seat heights provide a wider, more accommodating shell size

**Environments that Inspire Learning** 

Rubber Shock Mounts Allow the Freedom of Mobility in Any Direction

Sleek, Smooth-Back Shell Design Offers Easy Maintenance

Two Convenient Handle Openings Increase Airflow and Make Rearranging Seating Easier