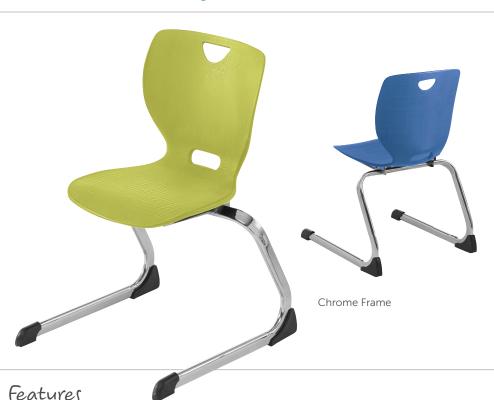

## **NeoMove™ Elliptical Cantilever Chair**

- Unique seating offers students the ability to move which is proven to enhance focus, concentration, and attentiveness.
- Bonded rubber shock mounts allow free mobility in any direction providing optimum controlled motion
- Ergonomics meets versatility with the sleek, injection-molded, polypropylene shell
- Combining contemporary looks, durability and flexibility, the modern shell design supports active learning environments and makes it easy to rearrange furnishings for student collaboration and interaction
- The contoured shell provides extra lumbar support, while the smooth back design offers easier maintenance

- A waterfall seat edge reduces pressure points and promotes better circulation to enhance ergonomic comfort
- Two handle openings on the top and bottom of the shell boost airflow and enhance portability
- Available in 6 classic colors and 6 fresh new choices
- Choose from 5 styles and 4 seat heights
- Chairs in 18"A+ or 20"A+ seat heights provide a wider, more accommodating shell size

#### Frame

- Durable, stable elliptical chair frames are constructed from heavy-duty, .75" x 1.35", 14-gauge tubular steel
- Nickel-plated chrome or black powdercoat finishes assure long-lasting durability

### Features

Elliptical Cantilever Frame is Formed From .75" x 1.35", 14-Gauge Tubular Steel