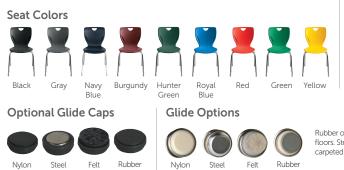

## Features

Convenient Handle Makes Rearranging **Classroom Seating Easier** 

Secure Frame Attachment

Optional Seat and Back Pads

Black

Marble

Rubber or Felt Glides for tile and wood floors. Steel or Nylon Glides for tile and carpeted surfaces.

**Padded Seat** 

Black

& Back Colors

Frame Colors

Chrome Black

Steel Felt Rubber

Steel Felt