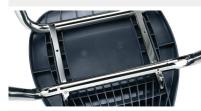

#### Frame:

- Frame is formed from 1 1/8" tubular steel; 16-gauge steel is used on 18.5"A+ chairs. Frames are welded to two 14-gauge steel support brackets
- Available in nickel-plated chrome or black powdercoat finishes for long lasting durability
- Stacks 5 high
- Seat is attached to the frame on the underside of the seat with six steel rivets. No exposed hardware on the surface.
- Features a special angled frame to
  encourage proper posture

## Features

Convenient Handle Makes Rearranging **Classroom Seating Easier** 

Secure Frame Attachment

Optional Seat and Back Pads

Black

Marble

Rubber or Felt Glides for tile and wood floors. Steel or Nylon Glides for tile and carpeted surfaces.