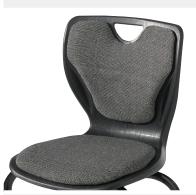

#### Seat:

- One-piece, injection-molded, polypropylene shell with even color and subtle texture
- Shell and tubular steel frame is ergonomically designed to offer upper back and lumbar support
- Waterfall edge promotes good circulation and relieves pressure points
- 15 contoured ribs provide greater flexibility at the upper back while supporting the lower back
- Convenient integral handle in the upper back for easy carrying
- Unique molded indentations on both sides of the chair back prevent shifting or leaning when stacked
- Optional seat and back pads are available

**Padded Seat** 

Black

& Back Colors

Frame Colors

Chrome Black

Steel Felt Rubber

Steel Felt