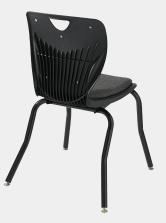

#### Seat:

- One-piece, injection-molded, polypropylene shell with even color and subtle texture
- Shell and tubular steel frame is ergonomically designed to offer upper back and lumbar support
- Waterfall edge promotes good circulation and relieves pressure points
- 15 contoured ribs provide greater flexibility at the upper back while supporting the lower back
- Convenient integral handle in the upper back for easy carrying
- Unique molded indentations on both sides of the chair back prevent shifting or leaning when stacked
- Optional seat and back pads are available

 Extra-wide shell provides 30% more seat surface