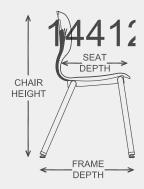

## Specifications

| Model                   | Shell<br>Size | Seat<br>Height | Chair<br>Height | Seat<br>Width | Seat<br>Depth | Frame<br>Width | Frame<br>Depth |
|-------------------------|---------------|----------------|-----------------|---------------|---------------|----------------|----------------|
| 18"A+ 4-Leg Music Chair | Extra Wide    | 18"            | 34"             | 16"           | 17"           | 21.5"          | 23.5"          |
| 18" 4-Leg Music Chair   | Standard      | 18"            | 32"             | 15"           | 16"           | 19"            | 21.25"         |