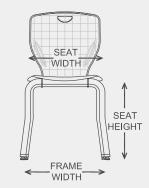

## Specifications

| Model                   | Shell<br>Size | Seat<br>Height | Chair<br>Height | Seat<br>Width | Seat<br>Depth | Frame<br>Width | Frame<br>Depth |
|-------------------------|---------------|----------------|-----------------|---------------|---------------|----------------|----------------|
| 18"A+ 4-Leg Music Chair | Extra Wide    | 18"            | 34"             | 16"           | 17"           | 21.5"          | 23.5"          |
| 18" 4-Leg Music Chair   | Standard      | 18"            | 32"             | 15"           | 16"           | 19"            | 21.25"         |