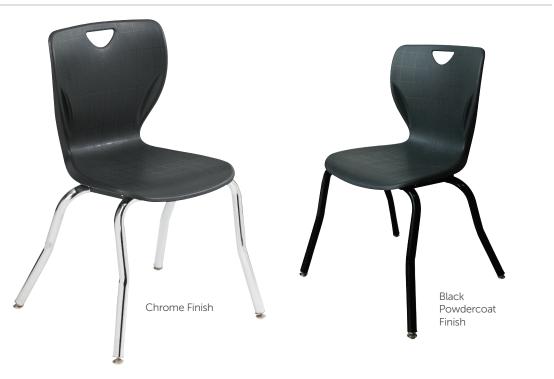

#### Frame:

- Frame is formed from 1 1/8" tubular steel; 16-gauge steel is used on 18.5"A+ chairs. Frames are welded to two 14-gauge steel support brackets
- Available in nickel-plated chrome or black powdercoat finishes for long lasting durability
- Stacks 5 high
- Seat is attached to the frame on the underside of the seat with six steel rivets. No exposed hardware on the surface.
- Features a special angled frame to
  encourage proper posture