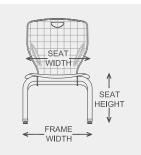

## Specifications

| Model           | Shell<br>Size | Seat<br>Height | Chair<br>Height | Seat<br>Width | Seat<br>Depth | Frame<br>Width | Frame<br>Depth |
|-----------------|---------------|----------------|-----------------|---------------|---------------|----------------|----------------|
| 16" 4-Leg Chair | Medium        | 16"            | 27.5"           | 13"           | 13.5"         | 15.25"         | 18.75"         |
| 14" 4-Leg Chair | Small         | 14"            | 24.25"          | 11.5"         | 12"           | 13.75"         | 18"            |
| 12" 4-Leg Chair | Small         | 12"            | 22.25"          | 11.5"         | 12"           | 13.75"         | 16.25"         |
| 10" 4-Leg Chair | Small         | 10"            | 20.25"          | 11.5"         | 12"           | 13.75"         | 14.75"         |
| 8" 4-Leg Chair  | Small         | 8"             | 18.5"           | 11.5"         | 12"           | 13.75"         | 12.5"          |