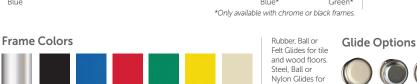

#### Frame:

- Legs are 11/8", 18-gauge tubular steel
- Available with nickel-plated chrome, black powdercoat or matching color powdercoat finishes
- Choose from nylon, steel, felt, rubber or matching colored ball glides

# Royal Red Green Yellow Beige Black\* Gray\* Navy Burgundy\* Hunter Blue \*\*Only available with chrome or black frames.

Beige

Yellow

Royal

Blue

Red

Green

Chrome Black

**Optional Glide Caps** 

Rubber

Rubber

Nylon