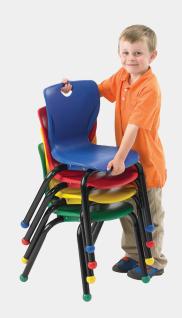

- Convenient handhold in the upper back for easy carrying
- Unique molded indentations on both sides of the chair back prevent shifting or leaning when stacked

Convenient Handle Makes Rearranging Classroom Seating Easier

Seat Includes 15 Contoured Ribs to Provide Flexibility And Added Strength

Secure Frame Attachment

Available Matching Color Frame

tile and carpeted surfaces.