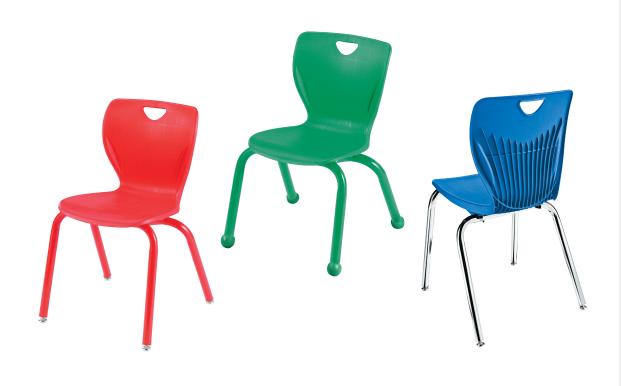

#### Seat:

- Ergonomically designed, one-piece, injection-molded, polypropylene shell with even color and subtle texture
- Waterfall edge promotes good circulation and relieves pressure points
- 15 contoured ribs provide greater flexibility at the upper back while supporting the lower back
- Provides side to side flexibility to adjust to a variety of body profiles
- Available in 5 seat heights

#### Frame:

- Legs are 11/8", 18-gauge tubular steel
- Available with nickel-plated chrome, black powdercoat or matching color powdercoat finishes
- Choose from nylon, steel, felt, rubber or matching colored ball glides