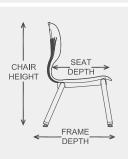

## Specifications

| Model           | Shell<br>Size | Seat<br>Height | Chair<br>Height | Seat<br>Width | Seat<br>Depth | Frame<br>Width | Frame<br>Depth |
|-----------------|---------------|----------------|-----------------|---------------|---------------|----------------|----------------|
| 16" 4-Leg Chair | Medium        | 16"            | 27.5"           | 13"           | 13.5"         | 15.25"         | 18.75"         |
| 14" 4-Leg Chair | Small         | 14"            | 24.25"          | 11.5"         | 12"           | 13.75"         | 18"            |
| 12" 4-Leg Chair | Small         | 12"            | 22.25"          | 11.5"         | 12"           | 13.75"         | 16.25"         |
| 10" 4-Leg Chair | Small         | 10"            | 20.25"          | 11.5"         | 12"           | 13.75"         | 14.75"         |
| 8" 4-Leg Chair  | Small         | 8"             | 18.5"           | 11.5"         | 12"           | 13.75"         | 12.5"          |