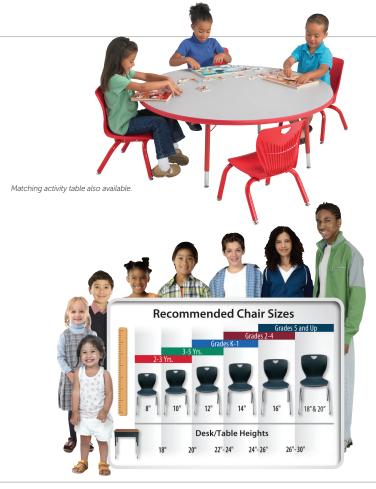

## Specifications

| Model           | Shell<br>Size | Seat<br>Height | Chair<br>Height | Seat<br>Width | Seat<br>Depth | Frame<br>Width | Frame<br>Depth |
|-----------------|---------------|----------------|-----------------|---------------|---------------|----------------|----------------|
| 16" 4-Leg Chair | Medium        | 16"            | 27.5"           | 13"           | 13.5"         | 15.25"         | 18.75"         |
| 14" 4-Leg Chair | Small         | 14"            | 24.25"          | 11.5"         | 12"           | 13.75"         | 18"            |
| 12" 4-Leg Chair | Small         | 12"            | 22.25"          | 11.5"         | 12"           | 13.75"         | 16.25"         |
| 10" 4-Leg Chair | Small         | 10"            | 20.25"          | 11.5"         | 12"           | 13.75"         | 14.75"         |
| 8" 4-Leg Chair  | Small         | 8"             | 18.5"           | 11.5"         | 12"           | 13.75"         | 12.5"          |