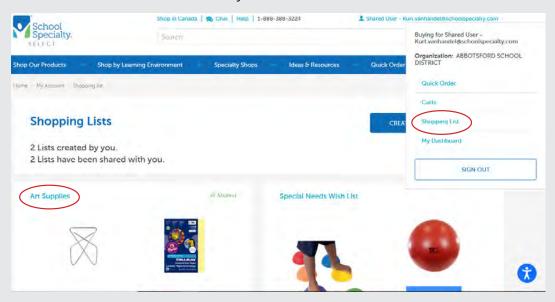

### **Access Saved Shopping Lists:**

- Click your name or email address in the upper right corner and choose Shopping List
- Click the **List Name** to access your list