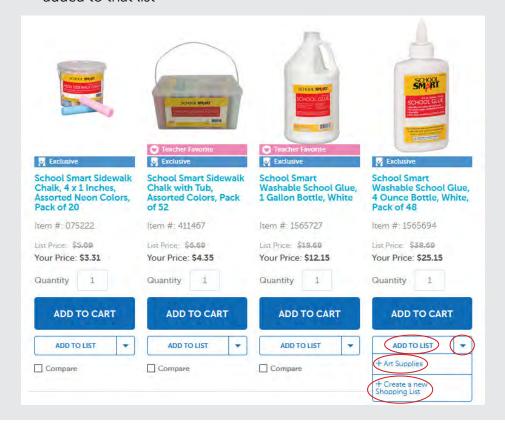

#### Add to List:

A feature which allows a user to save a list of commonly ordered items for convenient future ordering.

- When viewing a commonly ordered item, you can click Add to List
- If you're creating a new list: Click the drop down **arrow** next to Add to List and select **Create a new Shopping List**
- If you're adding to an existing list: Select the list name, your items are automatically added to that list