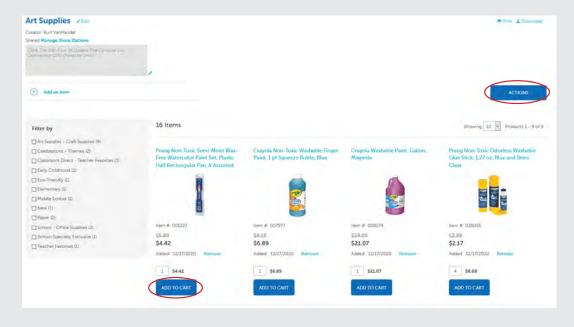

### **Create a New Order from a Shared Shopping List:**

- Select your saved Shopping List and click ADD TO CART to add any item to your cart
- Click the ACTIONS button to view the options to DELETE MULTIPLE ITEMS, COPY
  ALL TO CART, COPY TO OTHER LIST, and DELETE LIST