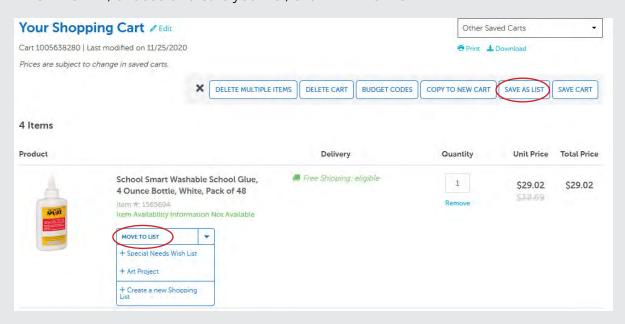

### Save Items in Your Cart as a Shopping List:

- Select the cart icon in the top right corner and click GO TO CART.
- On your shopping cart page move any item from the cart to a shopping list by selecting MOVE TO LIST
- Click the ACTIONS button to view the options to SAVE AS LIST. You will be able to select individual items to save or use the Select All checkbox to choose all items. Click SAVE SELECTED, choose or create your list, click ADD TO LIST