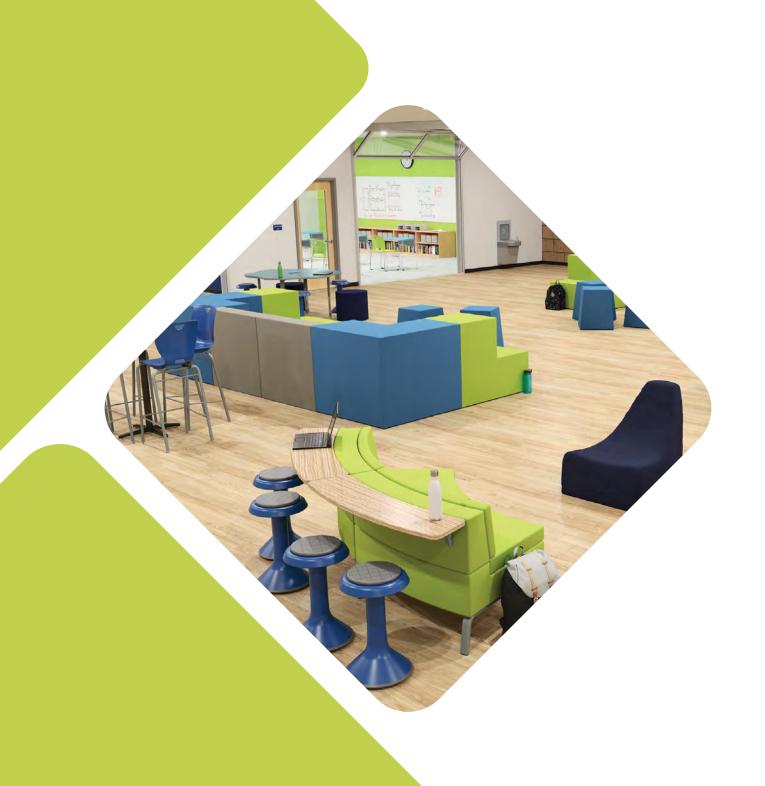

# Don't just change your design, change the game.

Imagine a learning environment where students don't want to leave when the bell rings. Where deeper engagement – and deeper learning – can happen.

Studies show the design of a learning space can have a big influence on the type of learning that occurs there.

How do you design engaging and inspiring environments that improve outcomes and lead to richer learning?

Our unique approach brings together the principles of design with your instructional vision in order to create spaces that are engaging and educationally effective. We have identified six design elements that serve as our guiding principles to achieve this goal.

#### CHOICE

When kids can choose, they get engaged. Offer tables with variable heights, lots of soft seating, and a range of colors that inspire.

#### COMFORT

When students are comfortable and confident enough to explore and discover, they learn better. Create spaces with ergonomic furniture, maximum-efficiency lighting, optimal air quality and temperature and watch them go.

#### **VERSATILITY**

One space can fit all. Learning spaces can, and should, adjust across instructional modes and activities. Select furniture you can remix and rearrange to meet everyone's needs.

#### CONNECTION

Collaboration is the power that fuels social energy. Create spaces that encourage interaction between students, teachers, peers, and ideas.

#### STIMULATION

Engage the body and you engage the whole student. Active learning design doesn't just allow physical movement, it helps the mind swivel to attention, encouraging thinking, focus, and exploration.

#### **TECHNOLOGY**

It's everywhere... and that's where students need to be able to use it. Wire and equip rooms to allow for learning and charging everywhere.